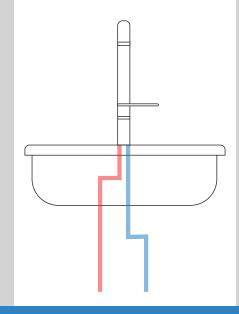

Please note the hot feed must be connected correctly or the safety function will not work.

When tap faces you the hot feed is on the left.