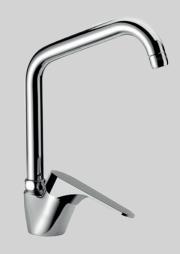

# Thermassure 'Anti-Scald' Long Reach Designer Kitchen Tap

Product ref: HH-TS008