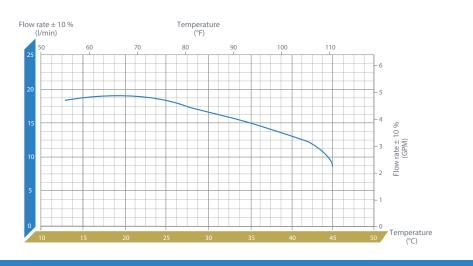

drinkable water regulation requirements

Cartridges are guaranteed for one year

Please note the hot feed must be connected correctly or the safety function will not work.

When tap faces you the hot feed is on the left.



### **Key benefits**

Temperature limited to 45° C even at maximum hot position

Fitted with Neoperl laminar-flow aerator for a smooth, non-splash water stream

#### For Best Performance

Suitable for high pressure systems only – combi or megaflow if in a domestic property

Minimum recommended operating pressure: 1.0 bar pressure dynamic but 1.5 bar for best performance

Recommended hot water supply minimum 60°C

Water pressure should be balanced supply

If cold water is greater than hot pressure, a PRV is recommended

# **Dimensions**





## Flow Rate Vs Temperature