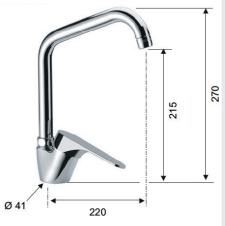

tion

Materials are certified to drinkable water regulation requirements

Cartridges are guaranteed for one year

Please note the hot feed must be connected correctly or the safety function will not work.

When tap faces you the hot feed is on the left.



### **Key benefits**

Temperature limited to 45° C even at maximum hot position

Fitted with Neoperl laminar-flow aerator for a smooth, non-splash water stream

#### For Best Performance

Suitable for high pressure systems only – combi or megaflow if in a domestic property

Minimum recommended operating pressure: 1.0 bar pressure dynamic but 1.5 bar for best performance

Recommended hot water supply minimum 60°C

Water pressure should be balanced supply

If cold water is greater than hot pressure, a PRV is recommended

# **Dimensions**





## Flow Rate Vs Temperature